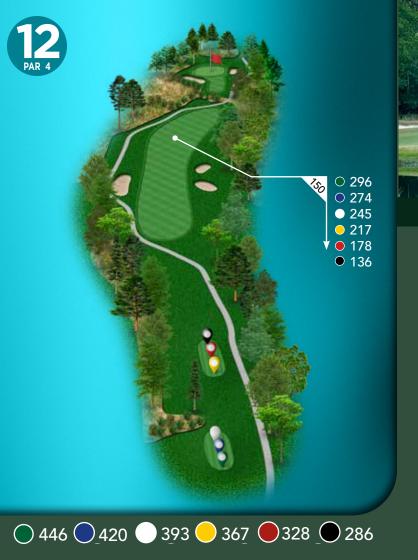

#### **SCORE CARD - BACK NINE**

|        | 10  | 11  | 12  | 13  | 14  | 15  | 16  | 17  | 18  | IN   | TOT  | НСР | NET |
|--------|-----|-----|-----|-----|-----|-----|-----|-----|-----|------|------|-----|-----|
| I<br>N | 398 | 587 | 446 | 423 | 166 | 409 | 447 | 542 | 220 | 3638 | 7128 |     |     |
| ļ<br>T | 368 | 577 | 420 | 397 | 135 | 389 | 415 | 501 | 205 | 3407 | 6687 |     |     |
| li     | 348 | 537 | 393 | 370 | 122 | 371 | 405 | 479 | 164 | 3189 | 6260 |     |     |
| A      | 341 | 525 | 367 | 358 | 99  | 335 | 369 | 440 | 137 | 2971 | 5769 |     |     |
| Ŀ      | 7   | 1   | 3   | 11  | 17  | 9   | 13  | 5   | 15  |      |      |     |     |
|        | 4   | 5   | 4   | 4   | 3   | 4   | 4   | 5   | 3   | 36   | 72   | HCP | NET |
|        |     |     |     |     |     |     |     |     |     |      |      |     |     |
|        |     |     |     |     |     |     |     |     |     |      |      |     |     |
|        |     |     |     |     |     |     |     |     |     |      |      |     |     |
|        |     |     |     |     |     |     |     |     |     |      |      |     |     |
|        | 302 | 491 | 328 | 298 | 77  | 318 | 360 | 427 | 114 | 2752 | 5294 |     |     |
|        | 269 | 429 | 286 | 298 | 77  | 280 | 300 | 384 | 114 | 2437 | 4667 |     |     |
|        | 7   | 1   | 3   | 9   | 17  | 13  | 5   | 11  | 15  |      |      |     |     |