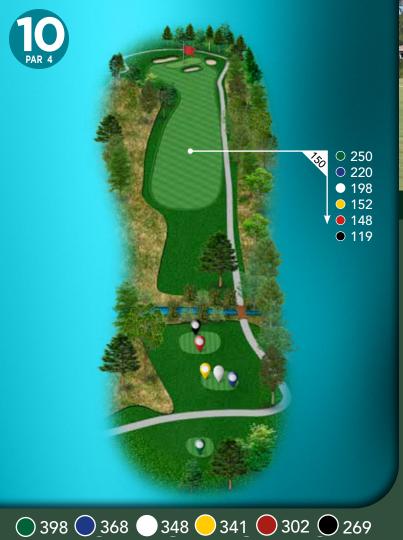

#### **SCORE CARD - FRONT NINE**

| Hole           |                            | 1   | 2   | 3   | 4   | 5   | 6          | 7   | 8   | 9   | OUT          |
|----------------|----------------------------|-----|-----|-----|-----|-----|------------|-----|-----|-----|--------------|
| Green          | 74.9/131                   | 443 | 393 | 174 | 536 | 348 | 442        | 167 | 523 | 464 | 3490         |
| Blue           | 73.1/123                   | 411 | 359 | 152 | 506 | 337 | 423        | 147 | 509 | 436 | 3280         |
| White          | 70.7/121                   | 386 | 344 | 131 | 471 | 311 | 390        | 136 | 483 | 419 | 3071         |
| Yellow         | M: 69.2/117<br>W: 70.2/119 | 365 | 311 | 100 | 438 | 285 | 350        | 122 | 465 | 362 | 2798         |
| Men's Handicap |                            | 4   | 18  | 8   | 12  | 16  | 10         | 16  | 2   | 6   |              |
| Par            |                            | 4   | 4   | 3   | 5   | 4   | 4          | 3   | 5   | 4   | 36           |
|                |                            |     |     |     |     |     |            |     |     |     |              |
|                |                            |     |     |     |     |     |            |     |     |     |              |
|                |                            |     |     |     |     |     |            |     |     |     |              |
|                |                            |     |     |     |     |     |            |     |     |     |              |
|                |                            |     |     |     |     |     |            |     |     |     |              |
| Red            | 67.1/113                   | 300 | 276 | 88  | 413 | 268 | 332        | 82  | 434 | 349 | 2542         |
| Red<br>Black   | 67.1/113<br>67.1/113       |     |     | 7.7 | -   |     | 332<br>281 | -   |     | 7   | 2542<br>2230 |

#### **SCORE CARD - BACK NINE**

|        | 10  | 11  | 12  | 13  | 14  | 15  | 16  | 17  | 18  | IN   | TOT  | НСР | NET |
|--------|-----|-----|-----|-----|-----|-----|-----|-----|-----|------|------|-----|-----|
| I<br>N | 398 | 587 | 446 | 423 | 166 | 409 | 447 | 542 | 220 | 3638 | 7128 |     |     |
| ļ<br>T | 368 | 577 | 420 | 397 | 135 | 389 | 415 | 501 | 205 | 3407 | 6687 |     |     |
| li     | 348 | 537 | 393 | 370 | 122 | 371 | 405 | 479 | 164 | 3189 | 6260 |     |     |
| A      | 341 | 525 | 367 | 358 | 99  | 335 | 369 | 440 | 137 | 2971 | 5769 |     |     |
| Ŀ      | 7   | 1   | 3   | 11  | 17  | 9   | 13  | 5   | 15  |      |      |     |     |
|        | 4   | 5   | 4   | 4   | 3   | 4   | 4   | 5   | 3   | 36   | 72   | HCP | NET |
|        |     |     |     |     |     |     |     |     |     |      |      |     |     |
|        |     |     |     |     |     |     |     |     |     |      |      |     |     |
|        |     |     |     |     |     |     |     |     |     |      |      |     |     |
|        |     |     |     |     |     |     |     |     |     |      |      |     |     |
|        | 302 | 491 | 328 | 298 | 77  | 318 | 360 | 427 | 114 | 2752 | 5294 |     |     |
|        | 269 | 429 | 286 | 298 | 77  | 280 | 300 | 384 | 114 | 2437 | 4667 |     |     |
|        | 7   | 1   | 3   | 9   | 17  | 13  | 5   | 11  | 15  |      |      |     |     |