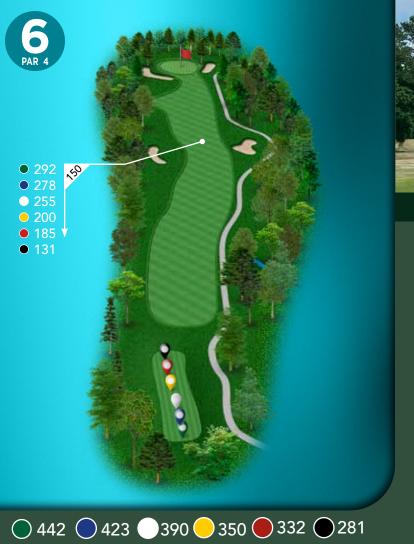

#### **SCORE CARD - FRONT NINE**

| Hole           |                            | 1   | 2   | 3   | 4   | 5   | 6          | 7   | 8   | 9   | OUT          |
|----------------|----------------------------|-----|-----|-----|-----|-----|------------|-----|-----|-----|--------------|
| Green          | 74.9/131                   | 443 | 393 | 174 | 536 | 348 | 442        | 167 | 523 | 464 | 3490         |
| Blue           | 73.1/123                   | 411 | 359 | 152 | 506 | 337 | 423        | 147 | 509 | 436 | 3280         |
| White          | 70.7/121                   | 386 | 344 | 131 | 471 | 311 | 390        | 136 | 483 | 419 | 3071         |
| Yellow         | M: 69.2/117<br>W: 70.2/119 | 365 | 311 | 100 | 438 | 285 | 350        | 122 | 465 | 362 | 2798         |
| Men's Handicap |                            | 4   | 18  | 8   | 12  | 16  | 10         | 16  | 2   | 6   |              |
| Par            |                            | 4   | 4   | 3   | 5   | 4   | 4          | 3   | 5   | 4   | 36           |
|                |                            |     |     |     |     |     |            |     |     |     |              |
|                |                            |     |     |     |     |     |            |     |     |     |              |
|                |                            |     |     |     |     |     |            |     |     |     |              |
|                |                            |     |     |     |     |     |            |     |     |     |              |
|                |                            |     |     |     |     |     |            |     |     |     |              |
| Red            | 67.1/113                   | 300 | 276 | 88  | 413 | 268 | 332        | 82  | 434 | 349 | 2542         |
| Red<br>Black   | 67.1/113<br>67.1/113       |     |     | 7.7 | -   |     | 332<br>281 | -   |     | 7   | 2542<br>2230 |

#### **SCORE CARD - BACK NINE**

|        | 10  | 11  | 12  | 13  | 14  | 15  | 16  | 17  | 18  | IN   | TOT  | НСР | NET |
|--------|-----|-----|-----|-----|-----|-----|-----|-----|-----|------|------|-----|-----|
| I<br>N | 398 | 587 | 446 | 423 | 166 | 409 | 447 | 542 | 220 | 3638 | 7128 |     |     |
| ļ<br>T | 368 | 577 | 420 | 397 | 135 | 389 | 415 | 501 | 205 | 3407 | 6687 |     |     |
| li     | 348 | 537 | 393 | 370 | 122 | 371 | 405 | 479 | 164 | 3189 | 6260 |     |     |
| A      | 341 | 525 | 367 | 358 | 99  | 335 | 369 | 440 | 137 | 2971 | 5769 |     |     |
| Ŀ      | 7   | 1   | 3   | 11  | 17  | 9   | 13  | 5   | 15  |      |      |     |     |
|        | 4   | 5   | 4   | 4   | 3   | 4   | 4   | 5   | 3   | 36   | 72   | HCP | NET |
|        |     |     |     |     |     |     |     |     |     |      |      |     |     |
|        |     |     |     |     |     |     |     |     |     |      |      |     |     |
|        |     |     |     |     |     |     |     |     |     |      |      |     |     |
|        |     |     |     |     |     |     |     |     |     |      |      |     |     |
|        | 302 | 491 | 328 | 298 | 77  | 318 | 360 | 427 | 114 | 2752 | 5294 |     |     |
|        | 269 | 429 | 286 | 298 | 77  | 280 | 300 | 384 | 114 | 2437 | 4667 |     |     |
|        | 7   | 1   | 3   | 9   | 17  | 13  | 5   | 11  | 15  |      |      |     |     |