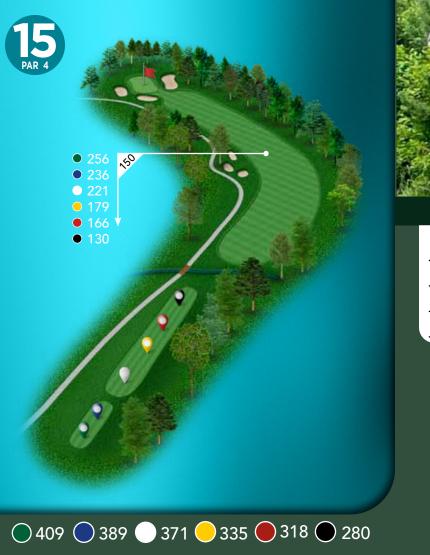

#### **SCORE CARD - BACK NINE**

|        | 10  | 11  | 12  | 13  | 14  | 15  | 16  | 17  | 18  | IN   | TOT  | НСР | NET |
|--------|-----|-----|-----|-----|-----|-----|-----|-----|-----|------|------|-----|-----|
| I<br>N | 398 | 587 | 446 | 423 | 166 | 409 | 447 | 542 | 220 | 3638 | 7128 |     |     |
| ļ<br>T | 368 | 577 | 420 | 397 | 135 | 389 | 415 | 501 | 205 | 3407 | 6687 |     |     |
| li     | 348 | 537 | 393 | 370 | 122 | 371 | 405 | 479 | 164 | 3189 | 6260 |     |     |
| A      | 341 | 525 | 367 | 358 | 99  | 335 | 369 | 440 | 137 | 2971 | 5769 |     |     |
| Ŀ      | 7   | 1   | 3   | 11  | 17  | 9   | 13  | 5   | 15  |      |      |     |     |
|        | 4   | 5   | 4   | 4   | 3   | 4   | 4   | 5   | 3   | 36   | 72   | HCP | NET |
|        |     |     |     |     |     |     |     |     |     |      |      |     |     |
|        |     |     |     |     |     |     |     |     |     |      |      |     |     |
|        |     |     |     |     |     |     |     |     |     |      |      |     |     |
|        |     |     |     |     |     |     |     |     |     |      |      |     |     |
|        | 302 | 491 | 328 | 298 | 77  | 318 | 360 | 427 | 114 | 2752 | 5294 |     |     |
|        | 269 | 429 | 286 | 298 | 77  | 280 | 300 | 384 | 114 | 2437 | 4667 |     |     |
|        | 7   | 1   | 3   | 9   | 17  | 13  | 5   | 11  | 15  |      |      |     |     |