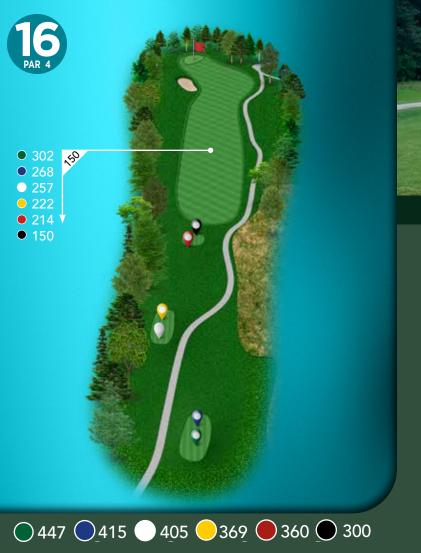

#### **SCORE CARD - FRONT NINE**

| Hole           |                            | 1   | 2   | 3   | 4   | 5   | 6          | 7   | 8   | 9   | OUT          |
|----------------|----------------------------|-----|-----|-----|-----|-----|------------|-----|-----|-----|--------------|
| Green          | 74.9/131                   | 443 | 393 | 174 | 536 | 348 | 442        | 167 | 523 | 464 | 3490         |
| Blue           | 73.1/123                   | 411 | 359 | 152 | 506 | 337 | 423        | 147 | 509 | 436 | 3280         |
| White          | 70.7/121                   | 386 | 344 | 131 | 471 | 311 | 390        | 136 | 483 | 419 | 3071         |
| Yellow         | M: 69.2/117<br>W: 70.2/119 | 365 | 311 | 100 | 438 | 285 | 350        | 122 | 465 | 362 | 2798         |
| Men's Handicap |                            | 4   | 18  | 8   | 12  | 16  | 10         | 16  | 2   | 6   |              |
| Par            |                            | 4   | 4   | 3   | 5   | 4   | 4          | 3   | 5   | 4   | 36           |
|                |                            |     |     |     |     |     |            |     |     |     |              |
|                |                            |     |     |     |     |     |            |     |     |     |              |
|                |                            |     |     |     |     |     |            |     |     |     |              |
|                |                            |     |     |     |     |     |            |     |     |     |              |
|                |                            |     |     |     |     |     |            |     |     |     |              |
| Red            | 67.1/113                   | 300 | 276 | 88  | 413 | 268 | 332        | 82  | 434 | 349 | 2542         |
| Red<br>Black   | 67.1/113<br>67.1/113       |     |     | 7.7 | -   |     | 332<br>281 | -   |     | 7   | 2542<br>2230 |

#### **SCORE CARD - BACK NINE**

|        | 10  | 11  | 12  | 13  | 14  | 15  | 16  | 17  | 18  | IN   | TOT  | НСР | NET |
|--------|-----|-----|-----|-----|-----|-----|-----|-----|-----|------|------|-----|-----|
| I<br>N | 398 | 587 | 446 | 423 | 166 | 409 | 447 | 542 | 220 | 3638 | 7128 |     |     |
| ļ<br>T | 368 | 577 | 420 | 397 | 135 | 389 | 415 | 501 | 205 | 3407 | 6687 |     |     |
| li     | 348 | 537 | 393 | 370 | 122 | 371 | 405 | 479 | 164 | 3189 | 6260 |     |     |
| A      | 341 | 525 | 367 | 358 | 99  | 335 | 369 | 440 | 137 | 2971 | 5769 |     |     |
| Ŀ      | 7   | 1   | 3   | 11  | 17  | 9   | 13  | 5   | 15  |      |      |     |     |
|        | 4   | 5   | 4   | 4   | 3   | 4   | 4   | 5   | 3   | 36   | 72   | HCP | NET |
|        |     |     |     |     |     |     |     |     |     |      |      |     |     |
|        |     |     |     |     |     |     |     |     |     |      |      |     |     |
|        |     |     |     |     |     |     |     |     |     |      |      |     |     |
|        |     |     |     |     |     |     |     |     |     |      |      |     |     |
|        | 302 | 491 | 328 | 298 | 77  | 318 | 360 | 427 | 114 | 2752 | 5294 |     |     |
|        | 269 | 429 | 286 | 298 | 77  | 280 | 300 | 384 | 114 | 2437 | 4667 |     |     |
|        | 7   | 1   | 3   | 9   | 17  | 13  | 5   | 11  | 15  |      |      |     |     |