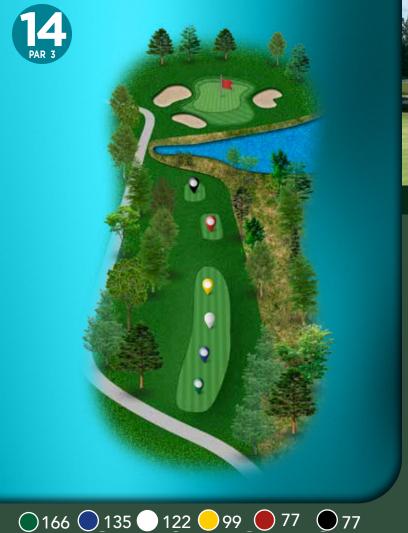

#### **SCORE CARD - BACK NINE**

|        | 10  | 11  | 12  | 13  | 14  | 15  | 16  | 17  | 18  | IN   | TOT  | НСР | NET |
|--------|-----|-----|-----|-----|-----|-----|-----|-----|-----|------|------|-----|-----|
| I<br>N | 398 | 587 | 446 | 423 | 166 | 409 | 447 | 542 | 220 | 3638 | 7128 |     |     |
| ļ<br>T | 368 | 577 | 420 | 397 | 135 | 389 | 415 | 501 | 205 | 3407 | 6687 |     |     |
| li     | 348 | 537 | 393 | 370 | 122 | 371 | 405 | 479 | 164 | 3189 | 6260 |     |     |
| A      | 341 | 525 | 367 | 358 | 99  | 335 | 369 | 440 | 137 | 2971 | 5769 |     |     |
| Ŀ      | 7   | 1   | 3   | 11  | 17  | 9   | 13  | 5   | 15  |      |      |     |     |
|        | 4   | 5   | 4   | 4   | 3   | 4   | 4   | 5   | 3   | 36   | 72   | HCP | NET |
|        |     |     |     |     |     |     |     |     |     |      |      |     |     |
|        |     |     |     |     |     |     |     |     |     |      |      |     |     |
|        |     |     |     |     |     |     |     |     |     |      |      |     |     |
|        |     |     |     |     |     |     |     |     |     |      |      |     |     |
|        | 302 | 491 | 328 | 298 | 77  | 318 | 360 | 427 | 114 | 2752 | 5294 |     |     |
|        | 269 | 429 | 286 | 298 | 77  | 280 | 300 | 384 | 114 | 2437 | 4667 |     |     |
|        | 7   | 1   | 3   | 9   | 17  | 13  | 5   | 11  | 15  |      |      |     |     |