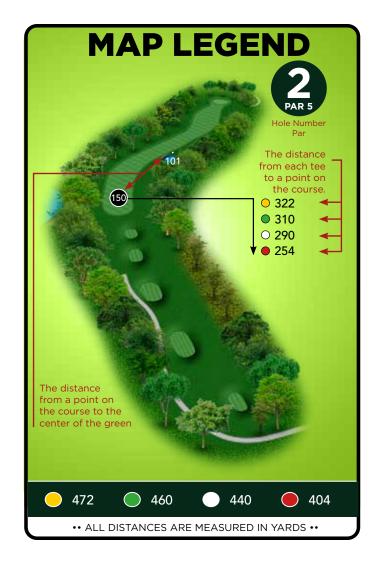

#### **SCORE CARD - FRONT NINE**

| Hole           |                            | 1   | 2   | 3   | 4   | 5   | 6          | 7   | 8   | 9   | OUT          |
|----------------|----------------------------|-----|-----|-----|-----|-----|------------|-----|-----|-----|--------------|
| Green          | 74.9/131                   | 443 | 393 | 174 | 536 | 348 | 442        | 167 | 523 | 464 | 3490         |
| Blue           | 73.1/123                   | 411 | 359 | 152 | 506 | 337 | 423        | 147 | 509 | 436 | 3280         |
| White          | 70.7/121                   | 386 | 344 | 131 | 471 | 311 | 390        | 136 | 483 | 419 | 3071         |
| Yellow         | M: 69.2/117<br>W: 70.2/119 | 365 | 311 | 100 | 438 | 285 | 350        | 122 | 465 | 362 | 2798         |
| Men's Handicap |                            | 4   | 18  | 8   | 12  | 16  | 10         | 16  | 2   | 6   |              |
| Par            |                            | 4   | 4   | 3   | 5   | 4   | 4          | 3   | 5   | 4   | 36           |
|                |                            |     |     |     |     |     |            |     |     |     |              |
|                |                            |     |     |     |     |     |            |     |     |     |              |
|                |                            |     |     |     |     |     |            |     |     |     |              |
|                |                            |     |     |     |     |     |            |     |     |     |              |
|                |                            |     |     |     |     |     |            |     |     |     |              |
| Red            | 67.1/113                   | 300 | 276 | 88  | 413 | 268 | 332        | 82  | 434 | 349 | 2542         |
| Red<br>Black   | 67.1/113<br>67.1/113       |     |     | 7.7 | -   |     | 332<br>281 | -   |     | 7   | 2542<br>2230 |