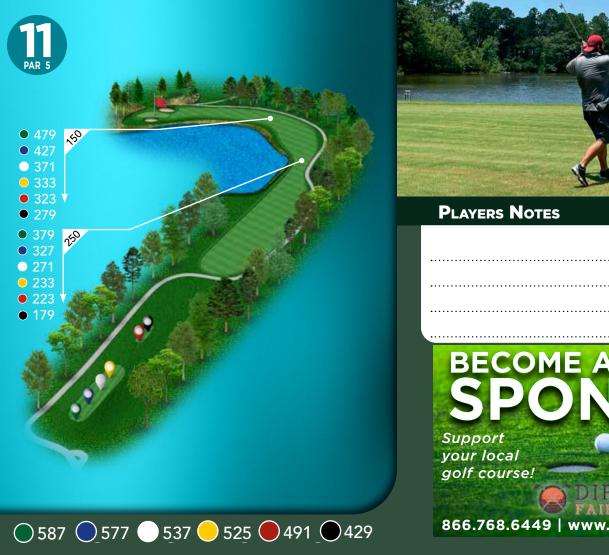

#### **SCORE CARD - FRONT NINE**

| Hole           |                            | 1   | 2   | 3   | 4   | 5   | 6          | 7   | 8   | 9   | OUT          |
|----------------|----------------------------|-----|-----|-----|-----|-----|------------|-----|-----|-----|--------------|
| Green          | 74.9/131                   | 443 | 393 | 174 | 536 | 348 | 442        | 167 | 523 | 464 | 3490         |
| Blue           | 73.1/123                   | 411 | 359 | 152 | 506 | 337 | 423        | 147 | 509 | 436 | 3280         |
| White          | 70.7/121                   | 386 | 344 | 131 | 471 | 311 | 390        | 136 | 483 | 419 | 3071         |
| Yellow         | M: 69.2/117<br>W: 70.2/119 | 365 | 311 | 100 | 438 | 285 | 350        | 122 | 465 | 362 | 2798         |
| Men's Handicap |                            | 4   | 18  | 8   | 12  | 16  | 10         | 16  | 2   | 6   |              |
| Par            |                            | 4   | 4   | 3   | 5   | 4   | 4          | 3   | 5   | 4   | 36           |
|                |                            |     |     |     |     |     |            |     |     |     |              |
|                |                            |     |     |     |     |     |            |     |     |     |              |
|                |                            |     |     |     |     |     |            |     |     |     |              |
|                |                            |     |     |     |     |     |            |     |     |     |              |
|                |                            |     |     |     |     |     |            |     |     |     |              |
| Red            | 67.1/113                   | 300 | 276 | 88  | 413 | 268 | 332        | 82  | 434 | 349 | 2542         |
| Red<br>Black   | 67.1/113<br>67.1/113       |     |     | 7.7 | -   |     | 332<br>281 | -   |     | 7   | 2542<br>2230 |

#### **SCORE CARD - BACK NINE**

|        | 10  | 11  | 12  | 13  | 14  | 15  | 16  | 17  | 18  | IN   | TOT  | НСР | NET |
|--------|-----|-----|-----|-----|-----|-----|-----|-----|-----|------|------|-----|-----|
| I<br>N | 398 | 587 | 446 | 423 | 166 | 409 | 447 | 542 | 220 | 3638 | 7128 |     |     |
| ļ<br>T | 368 | 577 | 420 | 397 | 135 | 389 | 415 | 501 | 205 | 3407 | 6687 |     |     |
| li     | 348 | 537 | 393 | 370 | 122 | 371 | 405 | 479 | 164 | 3189 | 6260 |     |     |
| A      | 341 | 525 | 367 | 358 | 99  | 335 | 369 | 440 | 137 | 2971 | 5769 |     |     |
| Ŀ      | 7   | 1   | 3   | 11  | 17  | 9   | 13  | 5   | 15  |      |      |     |     |
|        | 4   | 5   | 4   | 4   | 3   | 4   | 4   | 5   | 3   | 36   | 72   | HCP | NET |
|        |     |     |     |     |     |     |     |     |     |      |      |     |     |
|        |     |     |     |     |     |     |     |     |     |      |      |     |     |
|        |     |     |     |     |     |     |     |     |     |      |      |     |     |
|        |     |     |     |     |     |     |     |     |     |      |      |     |     |
|        | 302 | 491 | 328 | 298 | 77  | 318 | 360 | 427 | 114 | 2752 | 5294 |     |     |
|        | 269 | 429 | 286 | 298 | 77  | 280 | 300 | 384 | 114 | 2437 | 4667 |     |     |
|        | 7   | 1   | 3   | 9   | 17  | 13  | 5   | 11  | 15  |      |      |     |     |