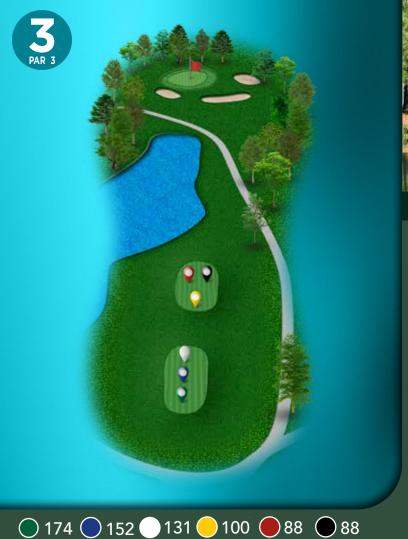

#### **SCORE CARD - FRONT NINE**

| Hole           |                            | 1   | 2   | 3   | 4   | 5   | 6          | 7   | 8   | 9   | OUT          |
|----------------|----------------------------|-----|-----|-----|-----|-----|------------|-----|-----|-----|--------------|
| Green          | 74.9/131                   | 443 | 393 | 174 | 536 | 348 | 442        | 167 | 523 | 464 | 3490         |
| Blue           | 73.1/123                   | 411 | 359 | 152 | 506 | 337 | 423        | 147 | 509 | 436 | 3280         |
| White          | 70.7/121                   | 386 | 344 | 131 | 471 | 311 | 390        | 136 | 483 | 419 | 3071         |
| Yellow         | M: 69.2/117<br>W: 70.2/119 | 365 | 311 | 100 | 438 | 285 | 350        | 122 | 465 | 362 | 2798         |
| Men's Handicap |                            | 4   | 18  | 8   | 12  | 16  | 10         | 16  | 2   | 6   |              |
| Par            |                            | 4   | 4   | 3   | 5   | 4   | 4          | 3   | 5   | 4   | 36           |
|                |                            |     |     |     |     |     |            |     |     |     |              |
|                |                            |     |     |     |     |     |            |     |     |     |              |
|                |                            |     |     |     |     |     |            |     |     |     |              |
|                |                            |     |     |     |     |     |            |     |     |     |              |
|                |                            |     |     |     |     |     |            |     |     |     |              |
| Red            | 67.1/113                   | 300 | 276 | 88  | 413 | 268 | 332        | 82  | 434 | 349 | 2542         |
| Red<br>Black   | 67.1/113<br>67.1/113       |     |     | 7.7 | -   |     | 332<br>281 | -   |     | 7   | 2542<br>2230 |