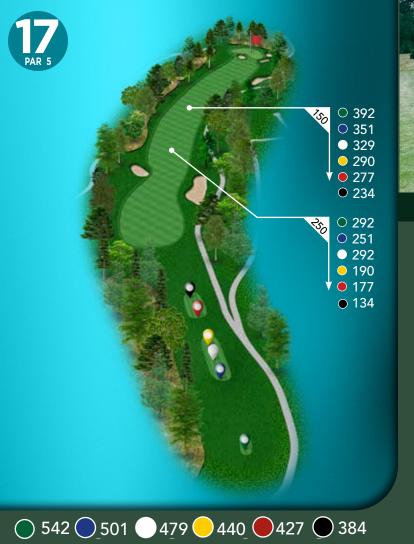

#### **SCORE CARD - FRONT NINE**

| Hole           |                            | 1   | 2   | 3   | 4   | 5   | 6          | 7   | 8   | 9   | OUT          |
|----------------|----------------------------|-----|-----|-----|-----|-----|------------|-----|-----|-----|--------------|
| Green          | 74.9/131                   | 443 | 393 | 174 | 536 | 348 | 442        | 167 | 523 | 464 | 3490         |
| Blue           | 73.1/123                   | 411 | 359 | 152 | 506 | 337 | 423        | 147 | 509 | 436 | 3280         |
| White          | 70.7/121                   | 386 | 344 | 131 | 471 | 311 | 390        | 136 | 483 | 419 | 3071         |
| Yellow         | M: 69.2/117<br>W: 70.2/119 | 365 | 311 | 100 | 438 | 285 | 350        | 122 | 465 | 362 | 2798         |
| Men's Handicap |                            | 4   | 18  | 8   | 12  | 16  | 10         | 16  | 2   | 6   |              |
| Par            |                            | 4   | 4   | 3   | 5   | 4   | 4          | 3   | 5   | 4   | 36           |
|                |                            |     |     |     |     |     |            |     |     |     |              |
|                |                            |     |     |     |     |     |            |     |     |     |              |
|                |                            |     |     |     |     |     |            |     |     |     |              |
|                |                            |     |     |     |     |     |            |     |     |     |              |
|                |                            |     |     |     |     |     |            |     |     |     |              |
| Red            | 67.1/113                   | 300 | 276 | 88  | 413 | 268 | 332        | 82  | 434 | 349 | 2542         |
| Red<br>Black   | 67.1/113<br>67.1/113       |     |     | 7.7 | -   |     | 332<br>281 | -   |     | 7   | 2542<br>2230 |

#### **SCORE CARD - BACK NINE**

|        | 10  | 11  | 12  | 13  | 14  | 15  | 16  | 17  | 18  | IN   | TOT  | НСР | NET |
|--------|-----|-----|-----|-----|-----|-----|-----|-----|-----|------|------|-----|-----|
| I<br>N | 398 | 587 | 446 | 423 | 166 | 409 | 447 | 542 | 220 | 3638 | 7128 |     |     |
| ļ<br>T | 368 | 577 | 420 | 397 | 135 | 389 | 415 | 501 | 205 | 3407 | 6687 |     |     |
| li     | 348 | 537 | 393 | 370 | 122 | 371 | 405 | 479 | 164 | 3189 | 6260 |     |     |
| A      | 341 | 525 | 367 | 358 | 99  | 335 | 369 | 440 | 137 | 2971 | 5769 |     |     |
| Ŀ      | 7   | 1   | 3   | 11  | 17  | 9   | 13  | 5   | 15  |      |      |     |     |
|        | 4   | 5   | 4   | 4   | 3   | 4   | 4   | 5   | 3   | 36   | 72   | HCP | NET |
|        |     |     |     |     |     |     |     |     |     |      |      |     |     |
|        |     |     |     |     |     |     |     |     |     |      |      |     |     |
|        |     |     |     |     |     |     |     |     |     |      |      |     |     |
|        |     |     |     |     |     |     |     |     |     |      |      |     |     |
|        | 302 | 491 | 328 | 298 | 77  | 318 | 360 | 427 | 114 | 2752 | 5294 |     |     |
|        | 269 | 429 | 286 | 298 | 77  | 280 | 300 | 384 | 114 | 2437 | 4667 |     |     |
|        | 7   | 1   | 3   | 9   | 17  | 13  | 5   | 11  | 15  |      |      |     |     |