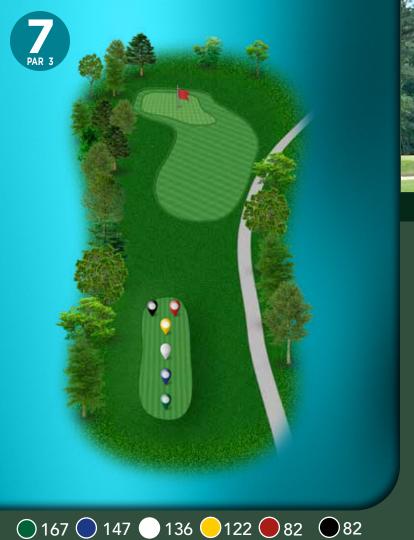

#### **SCORE CARD - FRONT NINE**

| Hole           |                            | 1   | 2   | 3   | 4   | 5   | 6          | 7   | 8   | 9   | OUT          |
|----------------|----------------------------|-----|-----|-----|-----|-----|------------|-----|-----|-----|--------------|
| Green          | 74.9/131                   | 443 | 393 | 174 | 536 | 348 | 442        | 167 | 523 | 464 | 3490         |
| Blue           | 73.1/123                   | 411 | 359 | 152 | 506 | 337 | 423        | 147 | 509 | 436 | 3280         |
| White          | 70.7/121                   | 386 | 344 | 131 | 471 | 311 | 390        | 136 | 483 | 419 | 3071         |
| Yellow         | M: 69.2/117<br>W: 70.2/119 | 365 | 311 | 100 | 438 | 285 | 350        | 122 | 465 | 362 | 2798         |
| Men's Handicap |                            | 4   | 18  | 8   | 12  | 16  | 10         | 16  | 2   | 6   |              |
| Par            |                            | 4   | 4   | 3   | 5   | 4   | 4          | 3   | 5   | 4   | 36           |
|                |                            |     |     |     |     |     |            |     |     |     |              |
|                |                            |     |     |     |     |     |            |     |     |     |              |
|                |                            |     |     |     |     |     |            |     |     |     |              |
|                |                            |     |     |     |     |     |            |     |     |     |              |
|                |                            |     |     |     |     |     |            |     |     |     |              |
| Red            | 67.1/113                   | 300 | 276 | 88  | 413 | 268 | 332        | 82  | 434 | 349 | 2542         |
| Red<br>Black   | 67.1/113<br>67.1/113       |     |     | 7.7 | -   |     | 332<br>281 | -   |     | 7   | 2542<br>2230 |