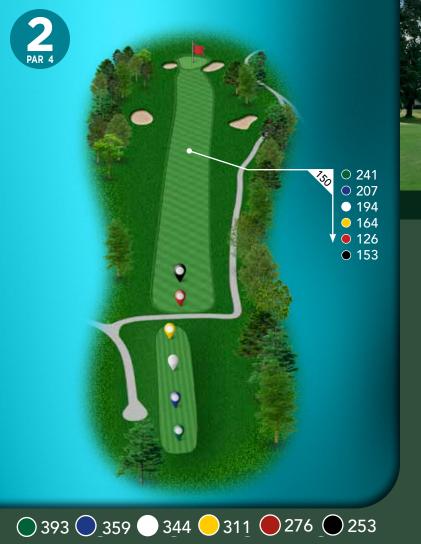

#### **SCORE CARD - FRONT NINE**

| Hole           |                            | 1   | 2   | 3   | 4   | 5   | 6          | 7   | 8   | 9   | OUT          |
|----------------|----------------------------|-----|-----|-----|-----|-----|------------|-----|-----|-----|--------------|
| Green          | 74.9/131                   | 443 | 393 | 174 | 536 | 348 | 442        | 167 | 523 | 464 | 3490         |
| Blue           | 73.1/123                   | 411 | 359 | 152 | 506 | 337 | 423        | 147 | 509 | 436 | 3280         |
| White          | 70.7/121                   | 386 | 344 | 131 | 471 | 311 | 390        | 136 | 483 | 419 | 3071         |
| Yellow         | M: 69.2/117<br>W: 70.2/119 | 365 | 311 | 100 | 438 | 285 | 350        | 122 | 465 | 362 | 2798         |
| Men's Handicap |                            | 4   | 18  | 8   | 12  | 16  | 10         | 16  | 2   | 6   |              |
| Par            |                            | 4   | 4   | 3   | 5   | 4   | 4          | 3   | 5   | 4   | 36           |
|                |                            |     |     |     |     |     |            |     |     |     |              |
|                |                            |     |     |     |     |     |            |     |     |     |              |
|                |                            |     |     |     |     |     |            |     |     |     |              |
|                |                            |     |     |     |     |     |            |     |     |     |              |
|                |                            |     |     |     |     |     |            |     |     |     |              |
| Red            | 67.1/113                   | 300 | 276 | 88  | 413 | 268 | 332        | 82  | 434 | 349 | 2542         |
| Red<br>Black   | 67.1/113<br>67.1/113       |     |     | 7.7 | -   |     | 332<br>281 | -   |     | 7   | 2542<br>2230 |