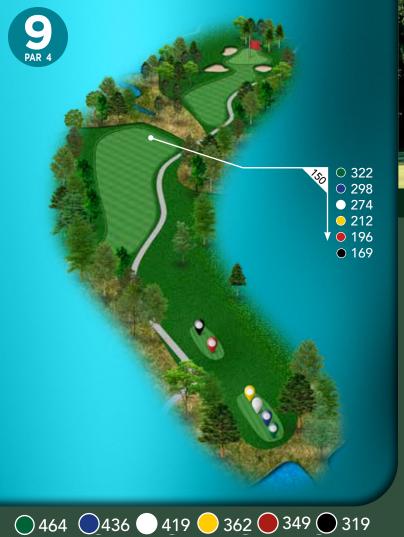

#### **SCORE CARD - FRONT NINE**

| Hole           |                            | 1   | 2   | 3   | 4   | 5   | 6          | 7   | 8   | 9   | OUT          |
|----------------|----------------------------|-----|-----|-----|-----|-----|------------|-----|-----|-----|--------------|
| Green          | 74.9/131                   | 443 | 393 | 174 | 536 | 348 | 442        | 167 | 523 | 464 | 3490         |
| Blue           | 73.1/123                   | 411 | 359 | 152 | 506 | 337 | 423        | 147 | 509 | 436 | 3280         |
| White          | 70.7/121                   | 386 | 344 | 131 | 471 | 311 | 390        | 136 | 483 | 419 | 3071         |
| Yellow         | M: 69.2/117<br>W: 70.2/119 | 365 | 311 | 100 | 438 | 285 | 350        | 122 | 465 | 362 | 2798         |
| Men's Handicap |                            | 4   | 18  | 8   | 12  | 16  | 10         | 16  | 2   | 6   |              |
| Par            |                            | 4   | 4   | 3   | 5   | 4   | 4          | 3   | 5   | 4   | 36           |
|                |                            |     |     |     |     |     |            |     |     |     |              |
|                |                            |     |     |     |     |     |            |     |     |     |              |
|                |                            |     |     |     |     |     |            |     |     |     |              |
|                |                            |     |     |     |     |     |            |     |     |     |              |
|                |                            |     |     |     |     |     |            |     |     |     |              |
| Red            | 67.1/113                   | 300 | 276 | 88  | 413 | 268 | 332        | 82  | 434 | 349 | 2542         |
| Red<br>Black   | 67.1/113<br>67.1/113       |     |     | 7.7 | -   |     | 332<br>281 | -   |     | 7   | 2542<br>2230 |