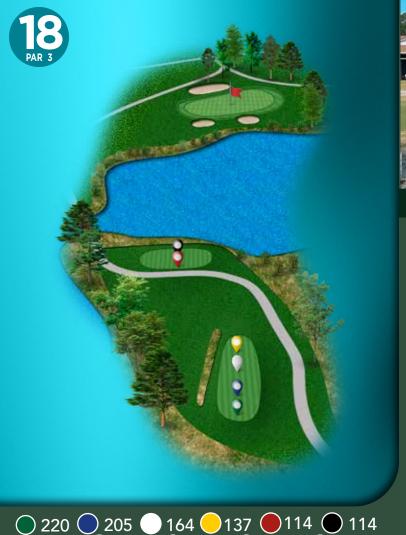

#### **SCORE CARD - BACK NINE**

|        | 10  | 11  | 12  | 13  | 14  | 15  | 16  | 17  | 18  | IN   | TOT  | НСР | NET |
|--------|-----|-----|-----|-----|-----|-----|-----|-----|-----|------|------|-----|-----|
| I<br>N | 398 | 587 | 446 | 423 | 166 | 409 | 447 | 542 | 220 | 3638 | 7128 |     |     |
| ļ<br>T | 368 | 577 | 420 | 397 | 135 | 389 | 415 | 501 | 205 | 3407 | 6687 |     |     |
| li     | 348 | 537 | 393 | 370 | 122 | 371 | 405 | 479 | 164 | 3189 | 6260 |     |     |
| A      | 341 | 525 | 367 | 358 | 99  | 335 | 369 | 440 | 137 | 2971 | 5769 |     |     |
| Ŀ      | 7   | 1   | 3   | 11  | 17  | 9   | 13  | 5   | 15  |      |      |     |     |
|        | 4   | 5   | 4   | 4   | 3   | 4   | 4   | 5   | 3   | 36   | 72   | HCP | NET |
|        |     |     |     |     |     |     |     |     |     |      |      |     |     |
|        |     |     |     |     |     |     |     |     |     |      |      |     |     |
|        |     |     |     |     |     |     |     |     |     |      |      |     |     |
|        |     |     |     |     |     |     |     |     |     |      |      |     |     |
|        | 302 | 491 | 328 | 298 | 77  | 318 | 360 | 427 | 114 | 2752 | 5294 |     |     |
|        | 269 | 429 | 286 | 298 | 77  | 280 | 300 | 384 | 114 | 2437 | 4667 |     |     |
|        | 7   | 1   | 3   | 9   | 17  | 13  | 5   | 11  | 15  |      |      |     |     |