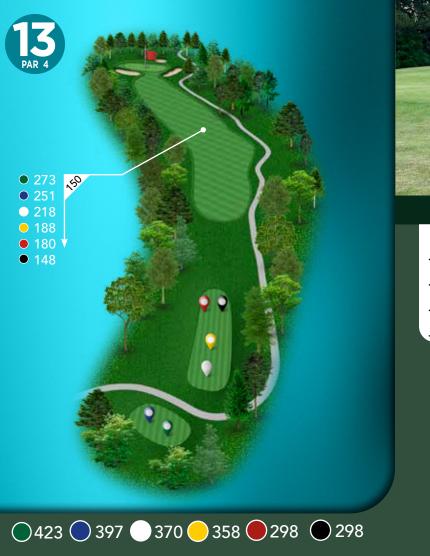

#### **SCORE CARD - BACK NINE**

|        | 10  | 11  | 12  | 13  | 14  | 15  | 16  | 17  | 18  | IN   | TOT  | НСР | NET |
|--------|-----|-----|-----|-----|-----|-----|-----|-----|-----|------|------|-----|-----|
| I<br>N | 398 | 587 | 446 | 423 | 166 | 409 | 447 | 542 | 220 | 3638 | 7128 |     |     |
| ļ<br>T | 368 | 577 | 420 | 397 | 135 | 389 | 415 | 501 | 205 | 3407 | 6687 |     |     |
| li     | 348 | 537 | 393 | 370 | 122 | 371 | 405 | 479 | 164 | 3189 | 6260 |     |     |
| A      | 341 | 525 | 367 | 358 | 99  | 335 | 369 | 440 | 137 | 2971 | 5769 |     |     |
| Ŀ      | 7   | 1   | 3   | 11  | 17  | 9   | 13  | 5   | 15  |      |      |     |     |
|        | 4   | 5   | 4   | 4   | 3   | 4   | 4   | 5   | 3   | 36   | 72   | HCP | NET |
|        |     |     |     |     |     |     |     |     |     |      |      |     |     |
|        |     |     |     |     |     |     |     |     |     |      |      |     |     |
|        |     |     |     |     |     |     |     |     |     |      |      |     |     |
|        |     |     |     |     |     |     |     |     |     |      |      |     |     |
|        | 302 | 491 | 328 | 298 | 77  | 318 | 360 | 427 | 114 | 2752 | 5294 |     |     |
|        | 269 | 429 | 286 | 298 | 77  | 280 | 300 | 384 | 114 | 2437 | 4667 |     |     |
|        | 7   | 1   | 3   | 9   | 17  | 13  | 5   | 11  | 15  |      |      |     |     |