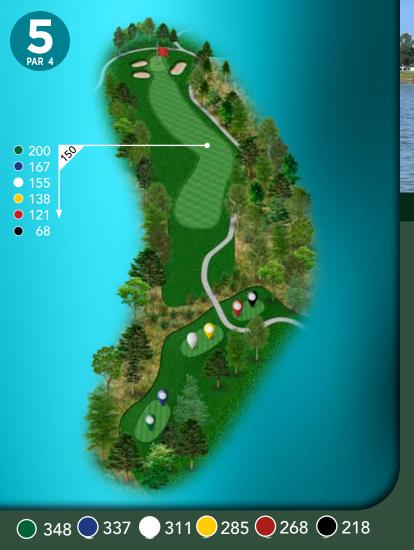

#### **SCORE CARD - FRONT NINE**

| Hole           |                            | 1   | 2   | 3   | 4   | 5   | 6          | 7   | 8   | 9   | OUT          |
|----------------|----------------------------|-----|-----|-----|-----|-----|------------|-----|-----|-----|--------------|
| Green          | 74.9/131                   | 443 | 393 | 174 | 536 | 348 | 442        | 167 | 523 | 464 | 3490         |
| Blue           | 73.1/123                   | 411 | 359 | 152 | 506 | 337 | 423        | 147 | 509 | 436 | 3280         |
| White          | 70.7/121                   | 386 | 344 | 131 | 471 | 311 | 390        | 136 | 483 | 419 | 3071         |
| Yellow         | M: 69.2/117<br>W: 70.2/119 | 365 | 311 | 100 | 438 | 285 | 350        | 122 | 465 | 362 | 2798         |
| Men's Handicap |                            | 4   | 18  | 8   | 12  | 16  | 10         | 16  | 2   | 6   |              |
| Par            |                            | 4   | 4   | 3   | 5   | 4   | 4          | 3   | 5   | 4   | 36           |
|                |                            |     |     |     |     |     |            |     |     |     |              |
|                |                            |     |     |     |     |     |            |     |     |     |              |
|                |                            |     |     |     |     |     |            |     |     |     |              |
|                |                            |     |     |     |     |     |            |     |     |     |              |
|                |                            |     |     |     |     |     |            |     |     |     |              |
| Red            | 67.1/113                   | 300 | 276 | 88  | 413 | 268 | 332        | 82  | 434 | 349 | 2542         |
| Red<br>Black   | 67.1/113<br>67.1/113       |     |     | 7.7 | -   |     | 332<br>281 | -   |     | 7   | 2542<br>2230 |