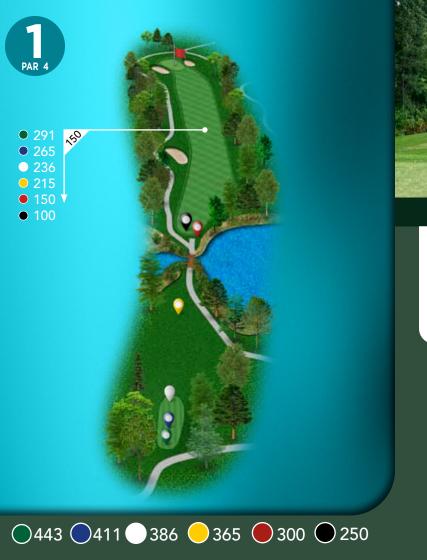

#### **SCORE CARD - FRONT NINE**

| Hole           |                            | 1   | 2   | 3   | 4   | 5   | 6          | 7   | 8   | 9   | OUT          |
|----------------|----------------------------|-----|-----|-----|-----|-----|------------|-----|-----|-----|--------------|
| Green          | 74.9/131                   | 443 | 393 | 174 | 536 | 348 | 442        | 167 | 523 | 464 | 3490         |
| Blue           | 73.1/123                   | 411 | 359 | 152 | 506 | 337 | 423        | 147 | 509 | 436 | 3280         |
| White          | 70.7/121                   | 386 | 344 | 131 | 471 | 311 | 390        | 136 | 483 | 419 | 3071         |
| Yellow         | M: 69.2/117<br>W: 70.2/119 | 365 | 311 | 100 | 438 | 285 | 350        | 122 | 465 | 362 | 2798         |
| Men's Handicap |                            | 4   | 18  | 8   | 12  | 16  | 10         | 16  | 2   | 6   |              |
| Par            |                            | 4   | 4   | 3   | 5   | 4   | 4          | 3   | 5   | 4   | 36           |
|                |                            |     |     |     |     |     |            |     |     |     |              |
|                |                            |     |     |     |     |     |            |     |     |     |              |
|                |                            |     |     |     |     |     |            |     |     |     |              |
|                |                            |     |     |     |     |     |            |     |     |     |              |
|                |                            |     |     |     |     |     |            |     |     |     |              |
| Red            | 67.1/113                   | 300 | 276 | 88  | 413 | 268 | 332        | 82  | 434 | 349 | 2542         |
| Red<br>Black   | 67.1/113<br>67.1/113       |     |     | 7.7 | -   |     | 332<br>281 | -   |     | 7   | 2542<br>2230 |