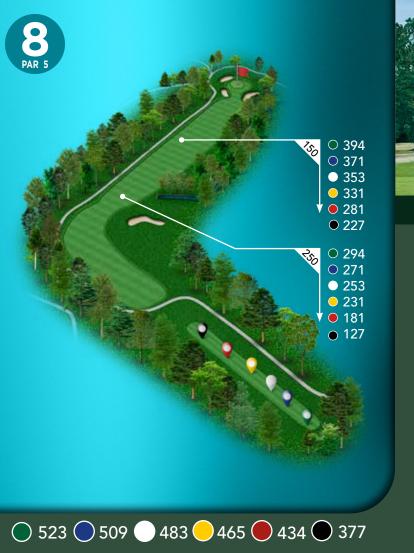

#### **SCORE CARD - FRONT NINE**

| Hole           |                            | 1   | 2   | 3   | 4   | 5   | 6          | 7   | 8   | 9   | OUT          |
|----------------|----------------------------|-----|-----|-----|-----|-----|------------|-----|-----|-----|--------------|
| Green          | 74.9/131                   | 443 | 393 | 174 | 536 | 348 | 442        | 167 | 523 | 464 | 3490         |
| Blue           | 73.1/123                   | 411 | 359 | 152 | 506 | 337 | 423        | 147 | 509 | 436 | 3280         |
| White          | 70.7/121                   | 386 | 344 | 131 | 471 | 311 | 390        | 136 | 483 | 419 | 3071         |
| Yellow         | M: 69.2/117<br>W: 70.2/119 | 365 | 311 | 100 | 438 | 285 | 350        | 122 | 465 | 362 | 2798         |
| Men's Handicap |                            | 4   | 18  | 8   | 12  | 16  | 10         | 16  | 2   | 6   |              |
| Par            |                            | 4   | 4   | 3   | 5   | 4   | 4          | 3   | 5   | 4   | 36           |
|                |                            |     |     |     |     |     |            |     |     |     |              |
|                |                            |     |     |     |     |     |            |     |     |     |              |
|                |                            |     |     |     |     |     |            |     |     |     |              |
|                |                            |     |     |     |     |     |            |     |     |     |              |
|                |                            |     |     |     |     |     |            |     |     |     |              |
| Red            | 67.1/113                   | 300 | 276 | 88  | 413 | 268 | 332        | 82  | 434 | 349 | 2542         |
| Red<br>Black   | 67.1/113<br>67.1/113       |     |     | 7.7 | -   |     | 332<br>281 | -   |     | 7   | 2542<br>2230 |

#### **SCORE CARD - BACK NINE**

|        | 10  | 11  | 12  | 13  | 14  | 15  | 16  | 17  | 18  | IN   | TOT  | НСР | NET |
|--------|-----|-----|-----|-----|-----|-----|-----|-----|-----|------|------|-----|-----|
| I<br>N | 398 | 587 | 446 | 423 | 166 | 409 | 447 | 542 | 220 | 3638 | 7128 |     |     |
| ļ<br>T | 368 | 577 | 420 | 397 | 135 | 389 | 415 | 501 | 205 | 3407 | 6687 |     |     |
| li     | 348 | 537 | 393 | 370 | 122 | 371 | 405 | 479 | 164 | 3189 | 6260 |     |     |
| A      | 341 | 525 | 367 | 358 | 99  | 335 | 369 | 440 | 137 | 2971 | 5769 |     |     |
| Ŀ      | 7   | 1   | 3   | 11  | 17  | 9   | 13  | 5   | 15  |      |      |     |     |
|        | 4   | 5   | 4   | 4   | 3   | 4   | 4   | 5   | 3   | 36   | 72   | HCP | NET |
|        |     |     |     |     |     |     |     |     |     |      |      |     |     |
|        |     |     |     |     |     |     |     |     |     |      |      |     |     |
|        |     |     |     |     |     |     |     |     |     |      |      |     |     |
|        |     |     |     |     |     |     |     |     |     |      |      |     |     |
|        | 302 | 491 | 328 | 298 | 77  | 318 | 360 | 427 | 114 | 2752 | 5294 |     |     |
|        | 269 | 429 | 286 | 298 | 77  | 280 | 300 | 384 | 114 | 2437 | 4667 |     |     |
|        | 7   | 1   | 3   | 9   | 17  | 13  | 5   | 11  | 15  |      |      |     |     |