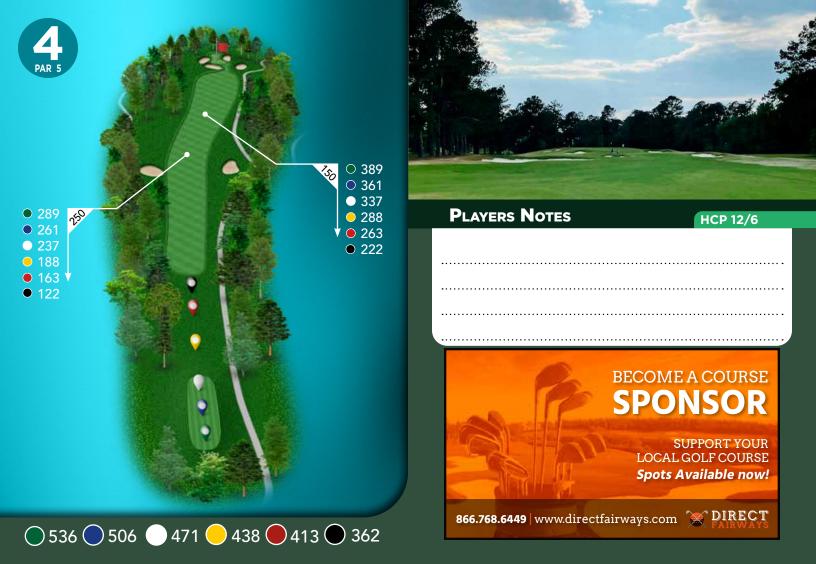

#### **SCORE CARD - FRONT NINE**

| Hole           |                            | 1   | 2   | 3   | 4   | 5   | 6          | 7   | 8   | 9   | OUT          |
|----------------|----------------------------|-----|-----|-----|-----|-----|------------|-----|-----|-----|--------------|
| Green          | 74.9/131                   | 443 | 393 | 174 | 536 | 348 | 442        | 167 | 523 | 464 | 3490         |
| Blue           | 73.1/123                   | 411 | 359 | 152 | 506 | 337 | 423        | 147 | 509 | 436 | 3280         |
| White          | 70.7/121                   | 386 | 344 | 131 | 471 | 311 | 390        | 136 | 483 | 419 | 3071         |
| Yellow         | M: 69.2/117<br>W: 70.2/119 | 365 | 311 | 100 | 438 | 285 | 350        | 122 | 465 | 362 | 2798         |
| Men's Handicap |                            | 4   | 18  | 8   | 12  | 16  | 10         | 16  | 2   | 6   |              |
| Par            |                            | 4   | 4   | 3   | 5   | 4   | 4          | 3   | 5   | 4   | 36           |
|                |                            |     |     |     |     |     |            |     |     |     |              |
|                |                            |     |     |     |     |     |            |     |     |     |              |
|                |                            |     |     |     |     |     |            |     |     |     |              |
|                |                            |     |     |     |     |     |            |     |     |     |              |
|                |                            |     |     |     |     |     |            |     |     |     |              |
| Red            | 67.1/113                   | 300 | 276 | 88  | 413 | 268 | 332        | 82  | 434 | 349 | 2542         |
| Red<br>Black   | 67.1/113<br>67.1/113       |     |     | 7.7 | -   |     | 332<br>281 | -   |     | 7   | 2542<br>2230 |